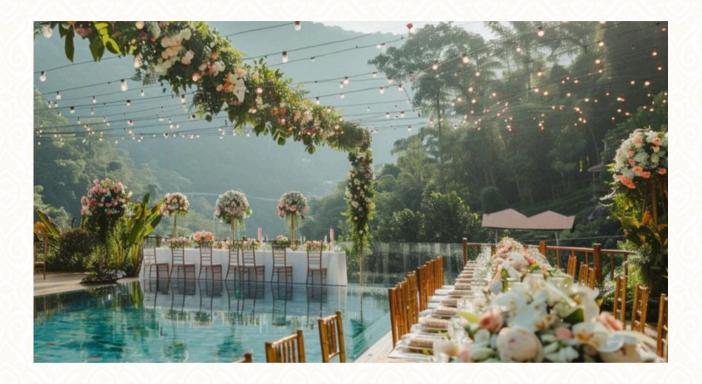

#### Pool Lawn

Pool Lawn Area: 30000.00 sq.ft

Pool Lawn Capacity Standing: 700 Guest | Sitting: 550 Guest

Experience the enchantment of your wedding day at our pool lawn area, a breathtaking venue where nature's beauty and sophisticated charm converge. Framed by lush landscapes and the tranquil waters of our elegant pool, this space offers a picturesque setting for exchanging vows. Ideal for both intimate gatherings and grand affairs, our pool lawn ensures every moment of your special day is immersed in romance and beauty.

### Pool Deck

Pool Deck Area: 2800.00 sq.ft

Pool Deck Capacity Standing: 150 Guest | Sitting: 100 Guest

Our pool deck at Paatlidun Safari Lodge provides an exquisite setting that seamlessly combines the elegance of refined celebrations with the serene beauty of nature. Overlooking a sparkling pool, this versatile outdoor venue offers a stunning backdrop for wedding ceremonies and receptions. With the shimmering water reflecting the sky and surrounding trees, the pool deck creates a tranquil yet sophisticated atmosphere. As evening falls, strategic lighting around the pool casts a romantic glow, perfect for dancing under the stars.