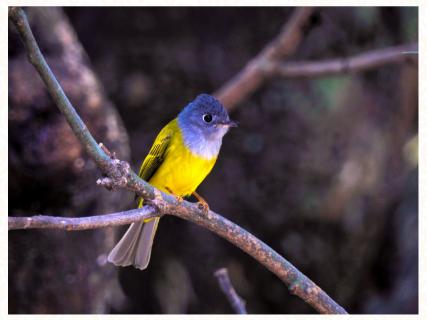

## Bird Watcher Paradise

The Birdwatching activity at Paatlidun Safari Lodge is an exceptional opportunity for guests to immerse themselves in nature and learn about the diverse avian species that inhabit the region. With the highest density and variety of birds in the area, it is a paradise for birdwatchers, whether they are seasoned enthusiasts or novices. Located in a spot that is known to have the maximum. variety of birds, the lodge offers an ideal location for observing and learning about a wide range of bird species. With experienced guides who possess extensive knowledge of the local birdlife, guests can rest assured that they will be in good hands as they embark on this adventure.