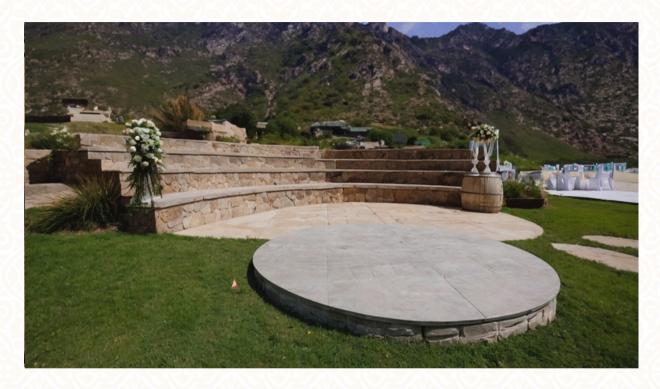

## Amphitheatre

Amphitheatre Area: 2000.00 sq.ft

Amphitheatre Capacity Standing: 250 Guest | Sitting: 150 Guest

Nestled amidst the natural splendor of Paatlidun Safari Lodge, our amphitheater offers a uniquely immersive setting for your wedding ceremony. This open-air venue, encircled by the lush foliage of Jim Corbett, provides a natural acoustic that enhances the exchange of vows and musical performances. As your guests take their seats along the stone tiers, they are treated to a panoramic view that captures the essence of the wilderness. Ideal for both daytime celebrations bathed in natural light and enchanting evening nuptials under the stars.