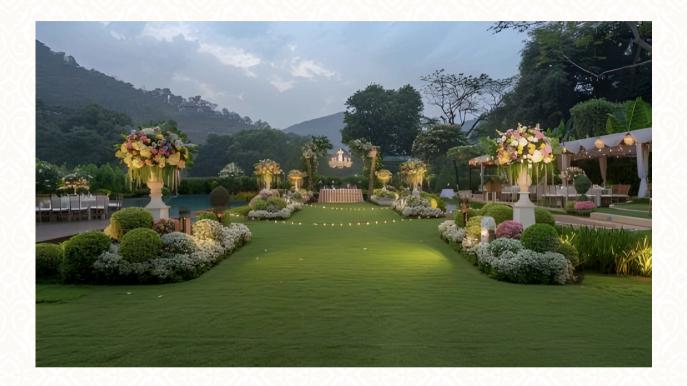

#### Pool Lawn

Pool Lawn Area: 30000.00 sq.ft

Pool Lawn Capacity Standing: 700 Guest | Sitting: 550 Guest

Experience the enchantment of your wedding day at our pool lawn area, a breathtaking venue where nature's beauty and sophisticated charm converge. Framed by lush landscapes and the tranquil waters of our elegant pool, this space offers a picturesque setting for exchanging vows. Ideal for both intimate gatherings and grand affairs, our pool lawn ensures every moment of your special day is immersed in romance and beauty.