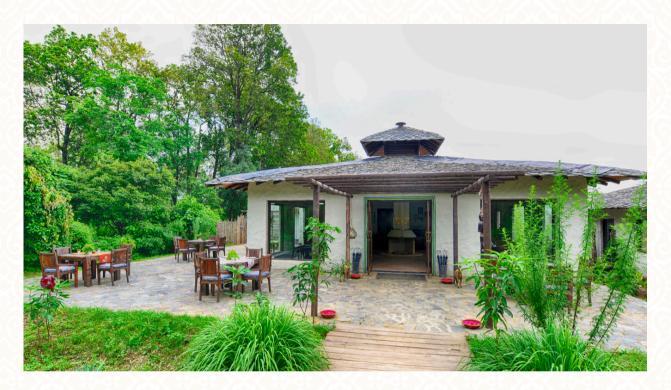

## Risya The Dining

Risya Hall Area: 1000.00 sq.ft

Risya Hall Capacity Standing: 50 Guest | Sitting: 35 Guest

Indulge your senses in a culinary celebration at your wedding with authentic local delicacies and beloved classics, masterfully prepared by our exceptional chef at Paatlidun Safari Lodge. Let the tantalizing aromas guide you through the natural ambiance of tall elephant grass, as our hidden gem of a dining area emerges to enchant your palate and elevate your special day.

## Chakh - Meeting Hall

Meeting Hall Area: 2550.00 sq.ft

Meeting Hall Capacity Standing: 100 Guest | Sitting: 35 Guest

Transform your meetings into a journey of inspiration at Paatlidun Safari Lodge – where brainstorming and business strategy merge seamlessly with the tranquility of nature. Engage in corporate excellence amidst the wilderness, and let the serene lap of nature foster innovative ideas and team spirit