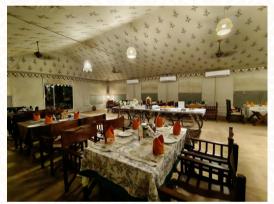

## Tented Dining

Tented Dining Area: 1500.00 sq.ft

Tented Dining Capapcity Standing: 75 Guest | Sitting: 60 Guest

Experience the unique charm of tented dining at Paatlidun Safari Lodge, where elegance meets the outdoors. Our tented dining area, beautifully illuminated by soft lighting, offers a delightful ambience that combines rustic charm with chic decor. The spacious interior features high ceilings adorned with stylish patterns, creating an airy and inviting space. Tables are thoughtfully arranged to provide an intimate yet communal dining experience, perfect for enjoying both quiet conversations and group interactions. Each setting is meticulously crafted with fine linens and classic tableware, enhancing the culinary delights prepared by our skilled chefs.