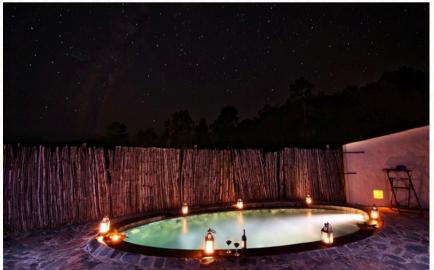

## Luxury Villa with Private Pool

Built on a sumptuous 1750 sq. feet, the 4 Luxury Villa with private pool are designed to reflect Paatlidun's philosophy of embracing the outdoors. So you'll see large star windows in every room that frame the steamy outdoors. A window is even positioned directly above the master bed so you can have unhurried conversations with Nature. It's aptly called the 'Star Window' because it lets you gaze at the diamond-studded sky when curled up in bed. In the morning you are kissed awake by the warm rays of the sun as they move over your bed. Accompanied with plunge pools, You can also savour the outdoors in your private verandahs and sit outs. A weathered cane fence encloses the large poolside courtyard and gives you just the right blend

## Premium Pool Villa with Sky Bed

This well-appointed suite is a seamless symphony of indoors and outdoors. The large, airy spaces extend into unique sit outs and private veranda and courtyards. The enchanting, sky bed on the roof lets you sleep under the open night sky, studded with stars. Swimming pool with regular water, overlooking mountains and nature, with depth of 4.5ft. (built in 2200 sq.ft.) Private verandahs seemingly let the jungle right in while the secluded courtyard in the front adds a charming, rustic appeal. Each Premium Pool Villa with sky bed has its own dipping pool and sunbeds - the perfect way to unwind after a safari in the jungle. There is an open air shower in case you fancy a bath al fresco; wooden chaise lounge chairs in your backyard invite you to put your feet up and enjoy a sundowner to the sound of chirping crickets