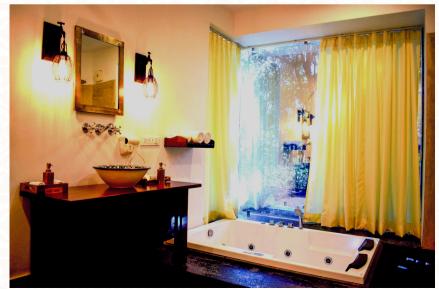

## Jungle Cottage with Jacuzzi

Our jungle cottage with jacuzzi at Paatlidun Safari Lodge are designed to provide an intimate and luxurious experience for your special day. Each jungle cottage features a private sitout area, perfect for savoring quiet moments together, and a unique star window in the sitting area of the bedroom, allowing you to gaze at the night sky. The bathrooms are equipped with top-of-the-line multifunction Jacuzzis, adding a touch of indulgence to your stay. Spreading over 750 sq. feet with a contemporary design, these six cottages blend traditional culture. luxury, and the essence of the surrounding wildlife. Each is thoughtfully named after the most distinguished birds found in the Jim Corbett National Park, making your wedding stay uniquely memorable

## Hill View Terrace Villa with Jacuzzi

A sanctuary of elegance and comfort, these expansive villas are designed to elevate your experience amidst the pristine wilderness. Spanning 1,000 sq. ft., they offer an exquisite blend of luxury and nature, perfect for those seeking both adventure and tranquility. Each villa boasts a private terrace with panoramic hill views, providing an idyllic setting to unwind, bask in the serenity, and witness breathtaking sunsets. The interiors are thoughtfully crafted with a modern aesthetic while retaining a touch of rustic charm. The spacious bedroom, featuring plush bunk beds, invites you to relax and reconnect with loved ones. A signature star-gazing window frames the enchanting night sky, allowing you to experience the magic of the wilderness from the comfort of your villa. The lavish bathrooms are equipped with state-of-theart multifunction Jacuzzis, providing an indulgent spa-like experience to rejuvenate your senses. Designed to accommodate up to four guests, these villas are curated with every detail to offer an unforgettable and extraordinary stay, blending comfort, style, and nature in perfect harmony.