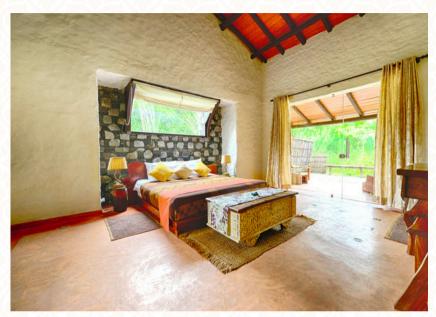

## Luxury Villa with Private Pool

Built on a sumptuous 1750 sq. feet, the 4 Luxury Villa with private pool are designed to reflect Paatlidun's philosophy of embracing the outdoors. So you'll see large star windows in every room that frame the steamy outdoors. A window is even positioned directly above the master bed so you can have unhurried conversations with Nature. It's aptly called the 'Star Window' because it lets you gaze at the diamond-studded sky when curled up in bed. In the morning you are kissed awake by the warm rays of the sun as they move over your bed. Accompanied with plunge pools, You can also savour the outdoors in your private verandahs and sit outs. A weathered cane fence encloses the large poolside courtyard and gives you just the right blend

## Premium Pool Villa with Sky Bed

This well-appointed suite is a seamless symphony of indoors and outdoors. The large, airy spaces extend into unique sit outs and private veranda and courtyards. The enchanting, sky bed on the roof lets you sleep under the open night sky, studded with stars. Swimming pool with regular water, overlooking mountains and nature, with depth of 4.5ft. (built in 2200 sq.ft.) Private verandahs seemingly let the jungle right in while the secluded courtyard in the front adds a charming, rustic appeal. Each Premium Pool Villa with sky bed has its own dipping pool and sunbeds - the perfect way to unwind after a safari in the jungle. There is an open air shower in case you fancy a bath al fresco; wooden chaise lounge chairs in your backyard invite you to put your feet up and enjoy a sundowner to the sound of chirping crickets