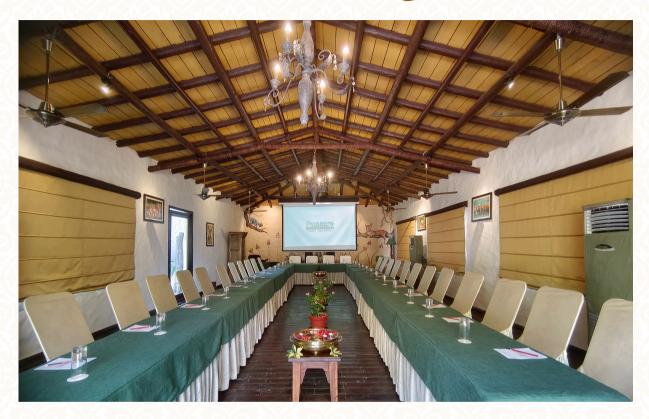

## Chakh - Meeting Hall

Meeting Hall Area: 2550.00 sq.ft

Meeting Hall Capacity Standing: 100 Guest | Sitting: 35 Guest

Transform your meetings into a journey of inspiration at Paatlidun Safari Lodge – where brainstorming and business strategy merge seamlessly with the tranquility of nature. Engage in corporate excellence amidst the wilderness, and let the serene lap of nature foster innovative ideas and team spirit

## Banquet Hall

Banquet Hall Area: 5100.00 sq.ft

Spanning a total of 5,100 square feet, our banquet hall at Paatlidun Safari Lodge is expertly divided into two functional areas: a conference hall and a dining hall, each tailored for specific events. The conference hall is equipped with state-of-the-art audiovisual technology, making it ideal for corporate meetings, seminars, and workshops, offering a professional setting that ensures productivity and engagement. Adjacent to this, the dining hall presents a spacious and elegant environment perfect for hosting banquets, gala dinners, and social events. It features customizable decor that can adapt to various themes, providing a versatile backdrop for both formal and festive gatherings.