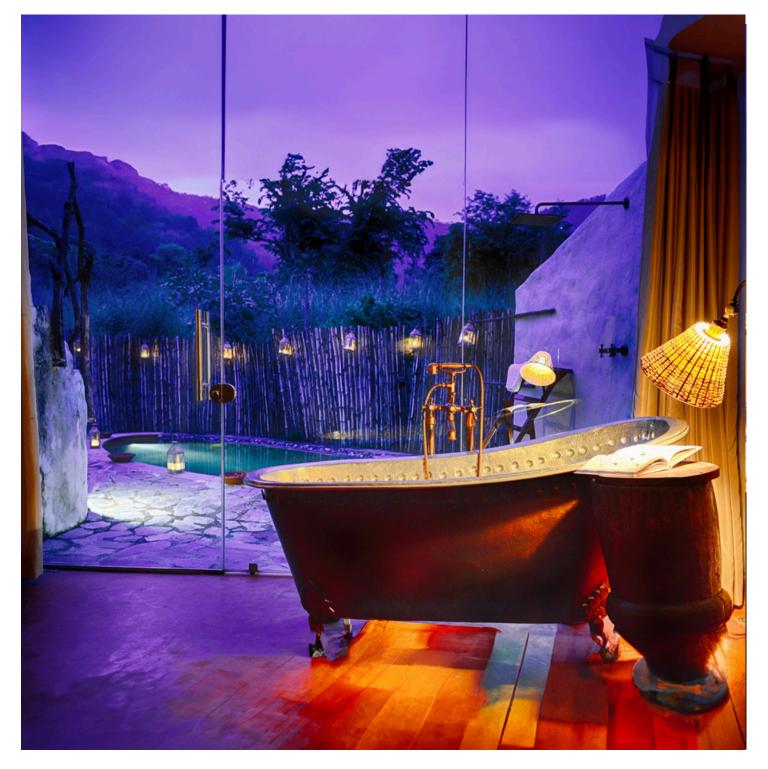

## Jungle Cottage with Jacuzzi

Our jungle cottage with jacuzzi at Paatlidun Safari Lodge are designed to provide an intimate and luxurious experience for your special day. Each jungle cottage features a private sitout area, perfect for savoring quiet moments together, and a unique star window in the sitting area of the bedroom, allowing you to gaze at the night sky. The bathrooms are equipped with top-of-the-line multifunction Jacuzzis, adding a touch of indulgence to your stay. Spreading over 750 sq. feet with a contemporary design, these six cottages blend traditional culture. luxury, and the essence of the surrounding wildlife. Each is thoughtfully named after the most distinguished birds found in the Jim Corbett National Park, making your wedding stay uniquely memorable

## Hill View Terrace Villa with Jacuzzi

A sanctuary of elegance and comfort, these expansive villas are designed to elevate your experience amidst the pristine wilderness. Spanning 1,000 sq. ft., they offer an exquisite blend of luxury and nature, perfect for those seeking both adventure and tranquility. Each villa boasts a private terrace with panoramic hill views, providing an idyllic setting to unwind, bask in the serenity, and witness breathtaking sunsets. The interiors are thoughtfully crafted with a modern aesthetic while retaining a touch of rustic charm. The spacious bedroom, featuring plush bunk beds, invites you to relax and reconnect with loved ones. A signature star-gazing window frames the enchanting night sky, allowing you to experience the magic of the wilderness from the comfort of your villa. The lavish bathrooms are equipped with state-of-theart multifunction Jacuzzis, providing an indulgent spa-like experience to rejuvenate your senses. Designed to accommodate up to four guests, these villas are curated with every detail to offer an unforgettable and extraordinary stay, blending comfort, style, and nature in perfect harmony.