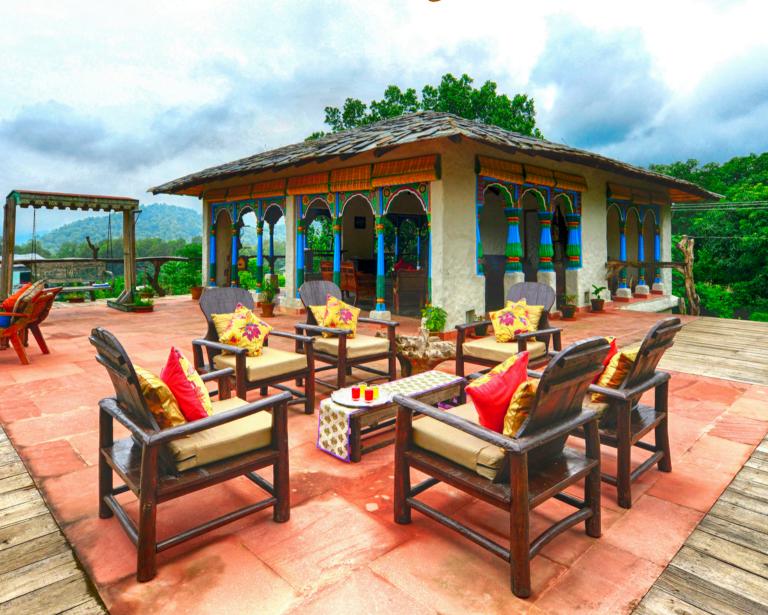

About The Lodge Spread over a staggering 22 acres of forest in the village of Bhakrakot, Paatlidun Safari Lodge is an experience in itself. A place where nature and wildlife reign supreme. There are 70 uniquely designed cottages & villas: Lavish Luxuriant but with unmistakable earthy undertones. Paatlidun with its vast, open spaces is a breath of fresh air after the confined living spaces of the concrete jungle. At Paatlidun, you can return to simple living, potter around in our vegetable gardens or simply soothe your nerves in the calm of nature.