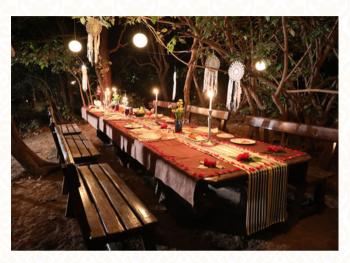

## Chai Dhaba

Chai Dhaba Area: 5000.00 sq.ft

Chai Dhaba Capacity Standing: 200 Guest | Sitting: 150 Guest

At Paatlidun Safari Lodge, imagine a quaint wooden stall nestled among nature, with rustic benches and tree stumps serving as stools, all set against a carpet of gently rustling autumn leaves. While it may appear deserted during the day, come late afternoon—when the sky turns a rich burnt orange and the surrounding foliage glows with an autumnal golden light—you'll find a warm welcome. Our cheerful Dhabawala will be there, greeting you with a bright smile and the comforting aroma of tea leaves simmering in hot water, creating a perfect, cozy atmosphere for a Paatlidun wedding.

### **Bush Dinner**

Immerse yourself in the enchanting nocturnal beauty of Paatlidun Safari Lodge with our exclusive Bush Dinner experience. Creating a mystical backdrop for an unforgettable dining adventure. Settle down at a rustic wooden table on the leaf-strewn forest floor and indulge in a royal feast under the star-spangled sky, surrounded by the serene sounds of nocturnal wildlife. This magical setting ensures your evening extends well into the night, offering a unique experience that blends gourmet dining with the raw beauty of Jim Corbett's wilderness.