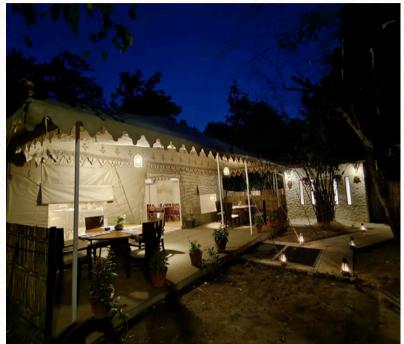

## Tented Dining

Tented Dining Area: 1500.00 sq.ft

Tented Dining Capapcity Standing: 75 Guest | Sitting: 60 Guest

Experience the unique charm of tented dining at Paatlidun Safari Lodge, where elegance meets the outdoors. Our tented dining area, beautifully illuminated by soft lighting, offers a delightful ambience that combines rustic charm with chic decor. The spacious interior features high ceilings adorned with stylish patterns, creating an airy and inviting space. Tables are thoughtfully arranged to provide an intimate yet communal dining experience, perfect for enjoying both quiet conversations and group interactions. Each setting is meticulously crafted with fine linens and classic tableware, enhancing the culinary delights prepared by our skilled chefs.