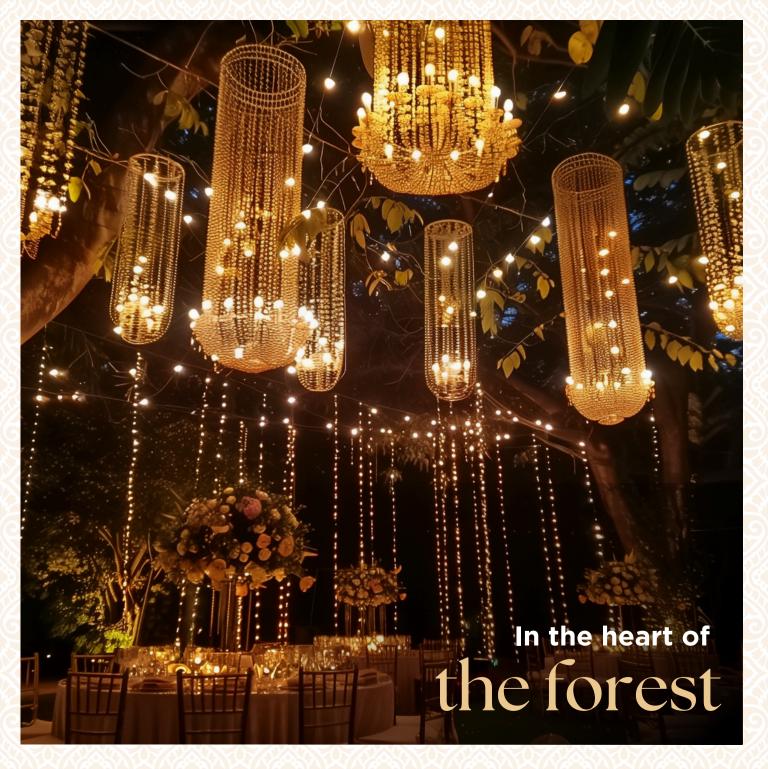

#### THE VENUES

Ideal for multi-day celebrations with personalized activities, Paatlidun Safari Lodge offers a variety of venues, both indoors and under the open sky. Exclusive use of the lodge ensures your own private paradise, where every detail of your event is meticulously planned and executed. Whether it's a pre-wedding cocktail, a sunset ceremony, or a glamorous poolside reception under the stars, we make sure your vision comes to life effortlessly while you savor every moment. Specializing in local Kumaoni, North Indian, and international cuisines, our expert chefs use only the freshest ingredients to craft bespoke menus for your special occasions.

## Tented Dining

Tented Dining Area: 1500.00 sq.ft

Tented Dining Capapcity Standing: 75 Guest | Sitting: 60 Guest

Experience the unique charm of tented dining at Paatlidun Safari Lodge, where elegance meets the outdoors. Our tented dining area, beautifully illuminated by soft lighting, offers a delightful ambience that combines rustic charm with chic decor. The spacious interior features high ceilings adorned with stylish patterns, creating an airy and inviting space. Tables are thoughtfully arranged to provide an intimate yet communal dining experience, perfect for enjoying both quiet conversations and group interactions. Each setting is meticulously crafted with fine linens and classic tableware, enhancing the culinary delights prepared by our skilled chefs.