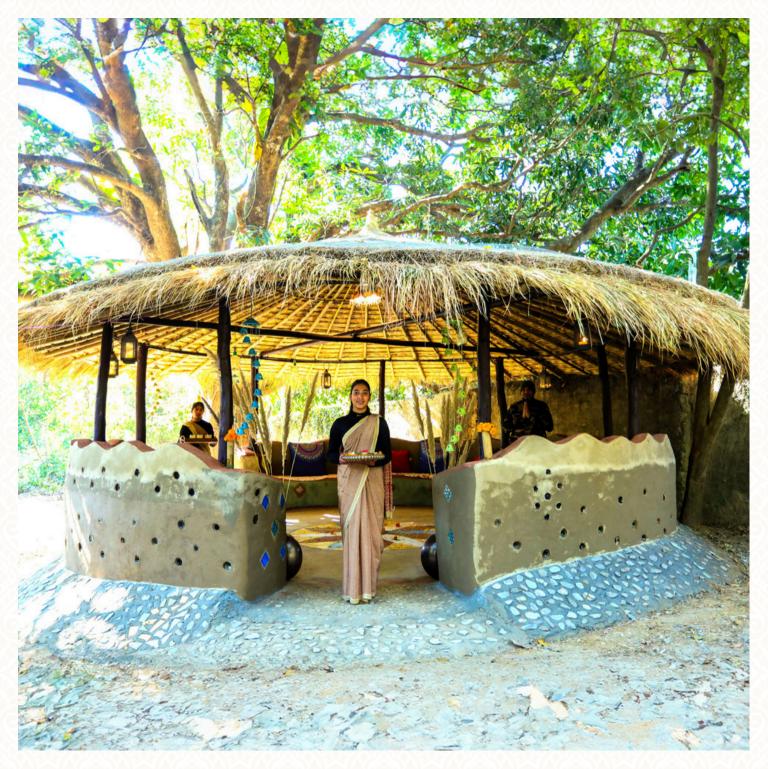

## Chai Dhaba

Chai Dhaba Area: 5000.00 sq.ft

Chai Dhaba Capacity Standing: 200 Guest | Sitting: 150 Guest

At Paatlidun Safari Lodge, imagine a quaint wooden stall nestled among nature, with rustic benches and tree stumps serving as stools, all set against a carpet of gently rustling autumn leaves. While it may appear deserted during the day, come late afternoon—when the sky turns a rich burnt orange and the surrounding foliage glows with an autumnal golden light—you'll find a warm welcome. Our cheerful Dhabawala will be there, greeting you with a bright smile and the comforting aroma of tea leaves simmering in hot water, creating a perfect, cozy atmosphere for a Paatlidun wedding.