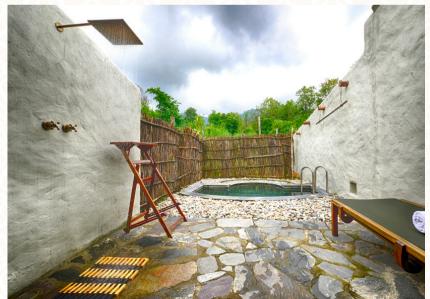

## Luxury Villa with Private Pool

Built on a sumptuous 1750 sq. feet, the 4 Luxury Villa with private pool are designed to reflect Paatlidun's philosophy of embracing the outdoors. So you'll see large star windows in every room that frame the steamy outdoors. A window is even positioned directly above the master bed so you can have unhurried conversations with Nature. It's aptly called the 'Star Window' because it lets you gaze at the diamond-studded sky when curled up in bed. In the morning you are kissed awake by the warm rays of the sun as they move over your bed. Accompanied with plunge pools, You can also savour the outdoors in your private verandahs and sit outs. A weathered cane fence encloses the large poolside courtyard and gives you just the right blend

## Premium Pool Villa with Sky Bed

This well-appointed suite is a seamless symphony of indoors and outdoors. The large, airy spaces extend into unique sit outs and private veranda and courtyards. The enchanting, sky bed on the roof lets you sleep under the open night sky, studded with stars. Swimming pool with regular water, overlooking mountains and nature, with depth of 4.5ft. (built in 2200 sq.ft.) Private verandahs seemingly let the jungle right in while the secluded courtyard in the front adds a charming, rustic appeal. Each Premium Pool Villa with sky bed has its own dipping pool and sunbeds - the perfect way to unwind after a safari in the jungle. There is an open air shower in case you fancy a bath al fresco; wooden chaise lounge chairs in your backyard invite you to put your feet up and enjoy a sundowner to the sound of chirping crickets