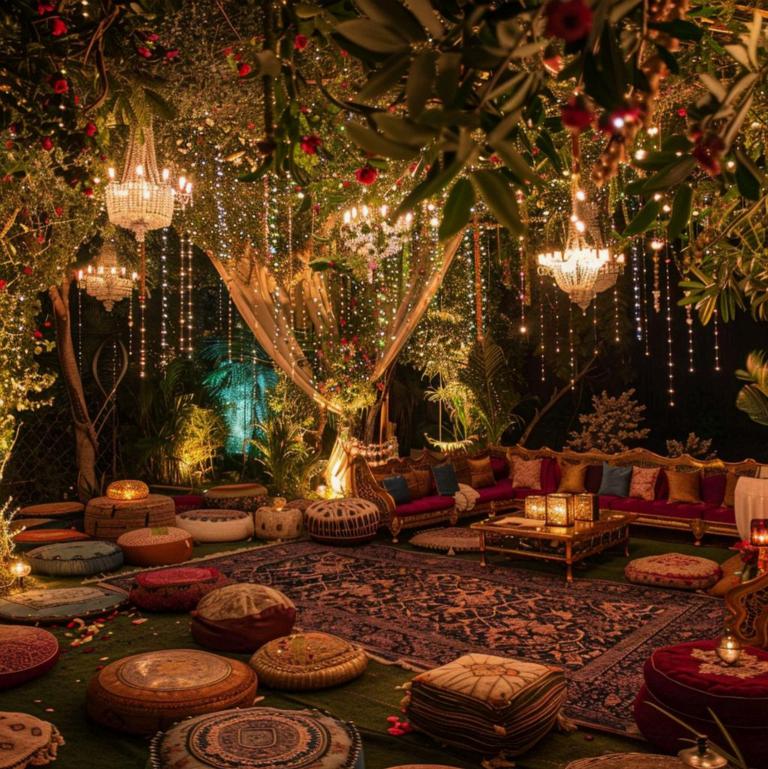

#### THE VENUES

Ideal for multi-day celebrations with personalized activities, Paatlidun Safari Lodge offers a variety of venues, both indoors and under the open sky. Exclusive use of the lodge ensures your own private paradise, where every detail of your event is meticulously planned and executed. Whether it's a pre-wedding cocktail, a sunset ceremony, or a glamorous poolside reception under the stars, we make sure your vision comes to life effortlessly while you savor every moment. Specializing in local Kumaoni, North Indian, and international cuisines, our expert chefs use only the freshest ingredients to craft bespoke menus for your special occasions.

#### Pool Lawn

Pool Lawn Area: 30000.00 sq.ft

Pool Lawn Capacity Standing: 700 Guest | Sitting: 550 Guest

Experience the enchantment of your wedding day at our pool lawn area, a breathtaking venue where nature's beauty and sophisticated charm converge. Framed by lush landscapes and the tranquil waters of our elegant pool, this space offers a picturesque setting for exchanging vows. Ideal for both intimate gatherings and grand affairs, our pool lawn ensures every moment of your special day is immersed in romance and beauty.