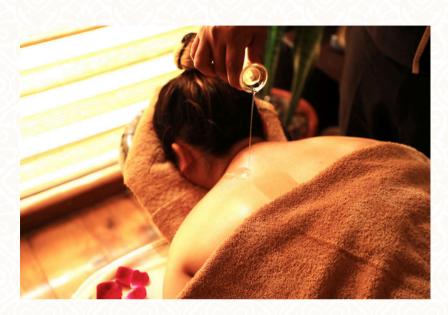

# BrahmaKamal Spa

BrahmaKamal, the spa at Paatlidun, offers quests a luxurious wellness retreat in the heart of the untamed wilds. It is an elegant yet earthy spa that is inspired by the rare lotus that flowers in the highest Himalayas. The spa reflects Paatlidun's philosophy of seamless integration with nature, creating a calming and rejuvenating experience. The spa offers a range of nurturing therapies that are steeped in ancient knowledge and the goodness of natural ingredients. Elements of the forest such as essential oil of lavender, lemon grass, rose oil, and ylang ylang are combined with centuries-old body care rituals to create signature treatments. These treatments are designed to pamper all of the guests' senses, leaving them feeling refreshed and rejuvenated.