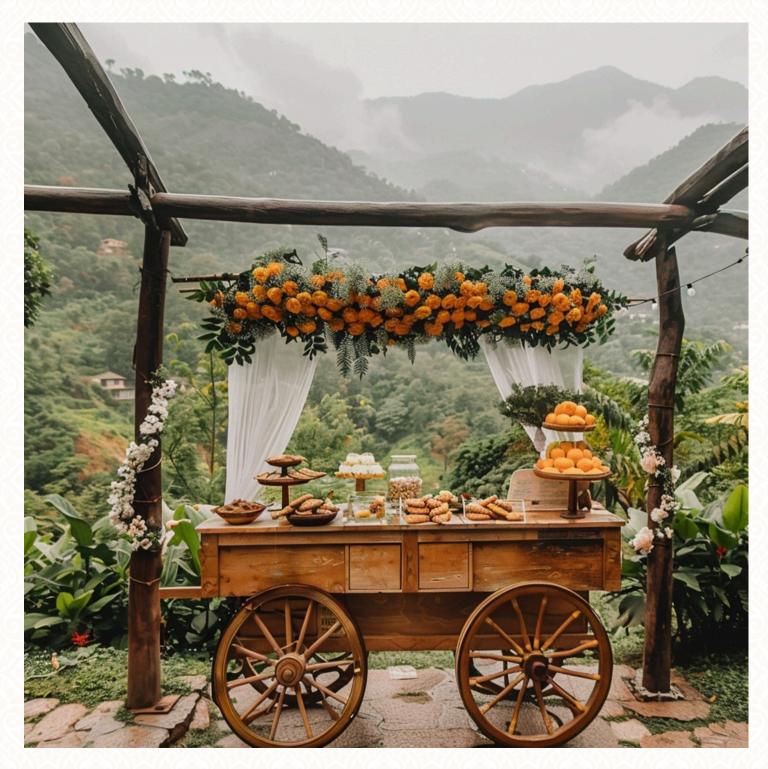

## Chai Dhaba

Chai Dhaba Area: 5000.00 sq.ft

Chai Dhaba Capacity Standing: 200 Guest | Sitting: 150 Guest

At Paatlidun Safari Lodge, imagine a quaint wooden stall nestled among nature, with rustic benches and tree stumps serving as stools, all set against a carpet of gently rustling autumn leaves. While it may appear deserted during the day, come late afternoon—when the sky turns a rich burnt orange and the surrounding foliage glows with an autumnal golden light—you'll find a warm welcome. Our cheerful Dhabawala will be there, greeting you with a bright smile and the comforting aroma of tea leaves simmering in hot water, creating a perfect, cozy atmosphere for a Paatlidun wedding.

#### Cuisines

At Paatlidun Safari Lodge, we believe that the key to winning your guests' hearts is through delighting their palates. We ensure that the cuisine at your wedding is as memorable as the beautiful couple themselves. Whether you desire a 100% Jain menu, a Kathiyawadi chef flown in from Gujarat, the finest raan biryani, or a diverse global spread, we customize our offerings to suit your preferences—right down to the cookware used.