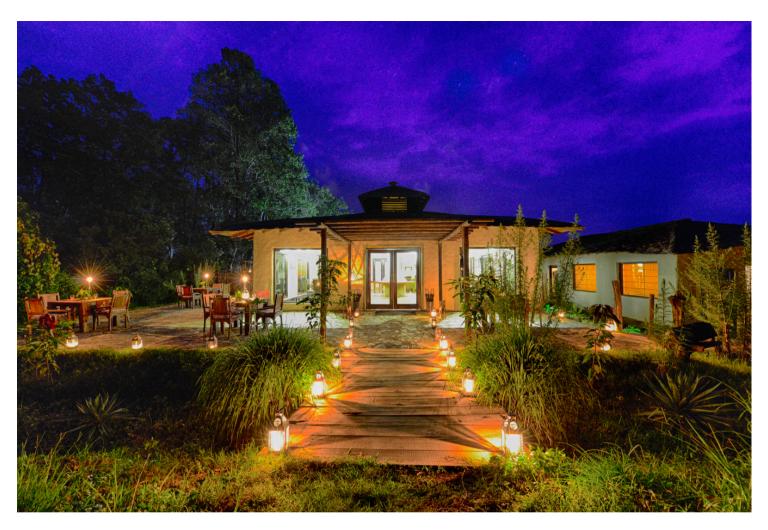

## Private Dining

Indulge in the ambiance and let its inviting atmosphere envelop you. Escape the ordinary and elevate your dining experience to new heights with our Private Dining offerings at Paatlidun Safari Lodge. Immerse yourself in the beauty of nature, relish exquisite cuisine, and create cherished moments with your loved ones. Let us take care of every detail as we craft a dining experience that is as exceptional as you are. Immerse yourself in the understated elegance, where every moment becomes a cherished memory.

### **Bush Dinner**

Immerse yourself in the enchanting nocturnal beauty of Paatlidun Safari Lodge with our exclusive Bush Dinner experience. Creating a mystical backdrop for an unforgettable dining adventure. Settle down at a rustic wooden table on the leaf-strewn forest floor and indulge in a royal feast under the star-spangled sky, surrounded by the serene sounds of nocturnal wildlife. This magical setting ensures your evening extends well into the night, offering a unique experience that blends gourmet dining with the raw beauty of Jim Corbett's wilderness.