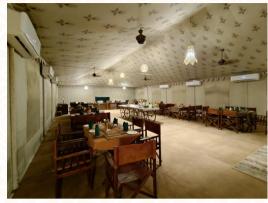

## Tented Dining

Tented Dining Area: 1500.00 sq.ft

Tented Dining Capapcity Standing: 75 Guest | Sitting: 60 Guest

Experience the unique charm of tented dining at Paatlidun Safari Lodge, where elegance meets the outdoors. Our tented dining area, beautifully illuminated by soft lighting, offers a delightful ambience that combines rustic charm with chic decor. The spacious interior features high ceilings adorned with stylish patterns, creating an airy and inviting space. Tables are thoughtfully arranged to provide an intimate yet communal dining experience, perfect for enjoying both quiet conversations and group interactions. Each setting is meticulously crafted with fine linens and classic tableware, enhancing the culinary delights prepared by our skilled chefs.