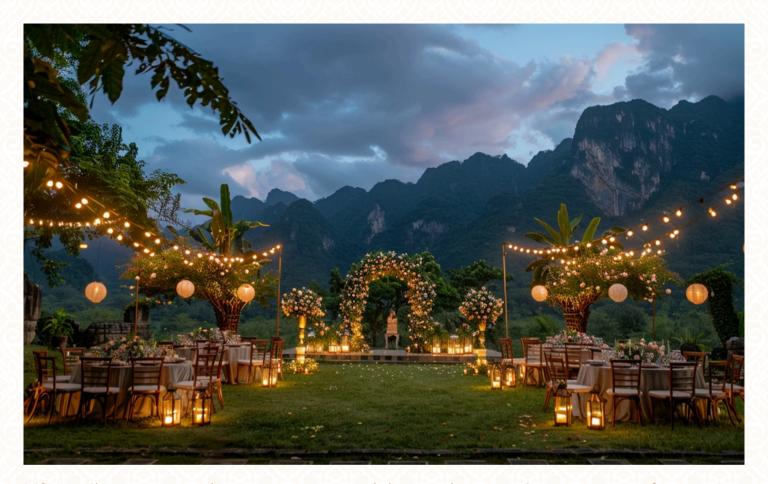

#### THE VENUES

Ideal for multi-day celebrations with personalized activities, Paatlidun Safari Lodge offers a variety of venues, both indoors and under the open sky. Exclusive use of the lodge ensures your own private paradise, where every detail of your event is meticulously planned and executed. Whether it's a pre-wedding cocktail, a sunset ceremony, or a glamorous poolside reception under the stars, we make sure your vision comes to life effortlessly while you savor every moment. Specializing in local Kumaoni, North Indian, and international cuisines, our expert chefs use only the freshest ingredients to craft bespoke menus for your special occasions.

#### Pool Lawn

Pool Lawn Area: 30000.00 sq.ft

Pool Lawn Capacity Standing: 700 Guest | Sitting: 550 Guest

Experience the enchantment of your wedding day at our pool lawn area, a breathtaking venue where nature's beauty and sophisticated charm converge. Framed by lush landscapes and the tranquil waters of our elegant pool, this space offers a picturesque setting for exchanging vows. Ideal for both intimate gatherings and grand affairs, our pool lawn ensures every moment of your special day is immersed in romance and beauty.

## Amphitheatre

Amphitheatre Area: 2000.00 sq.ft

Amphitheatre Capacity Standing: 250 Guest | Sitting: 150 Guest

Nestled amidst the natural splendor of Paatlidun Safari Lodge, our amphitheater offers a uniquely immersive setting for your wedding ceremony. This open-air venue, encircled by the lush foliage of Jim Corbett, provides a natural acoustic that enhances the exchange of vows and musical performances. As your guests take their seats along the stone tiers, they are treated to a panoramic view that captures the essence of the wilderness. Ideal for both daytime celebrations bathed in natural light and enchanting evening nuptials under the stars.