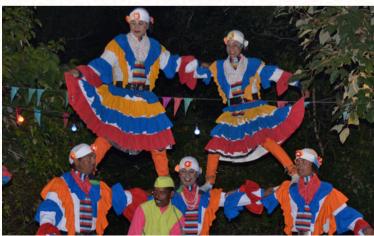

#### Entertainment

At Paatlidun Safari Lodge, we offer a diverse array of entertainment options to enhance any event or celebration. tailored to both traditional tastes and modern preferences. Our guests can enjoy performances from live traditional musicians playing the flute. tabla, sitar, harmonium, and santoor. We also showcase local Kumaoni folk dances and music, vibrant fire dancers. Bollywood dance routines, and captivating Kumaoni performances. For those who prefer contemporary beats, we can arrange for a live DJ or bands spanning various musical genres.

- Live traditional Indian music
- Folk dances and music
- Fire dancers
- Kumaoni performance
- Bollywood Night
- Live DJ