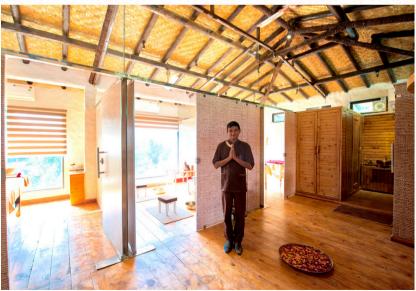

# BrahmaKamal Spa

BrahmaKamal, the spa at Paatlidun, offers quests a luxurious wellness retreat in the heart of the untamed wilds. It is an elegant yet earthy spa that is inspired by the rare lotus that flowers in the highest Himalayas. The spa reflects Paatlidun's philosophy of seamless integration with nature, creating a calming and rejuvenating experience. The spa offers a range of nurturing therapies that are steeped in ancient knowledge and the goodness of natural ingredients. Elements of the forest such as essential oil of lavender, lemon grass, rose oil, and ylang ylang are combined with centuries-old body care rituals to create signature treatments. These treatments are designed to pamper all of the guests' senses, leaving them feeling refreshed and rejuvenated.