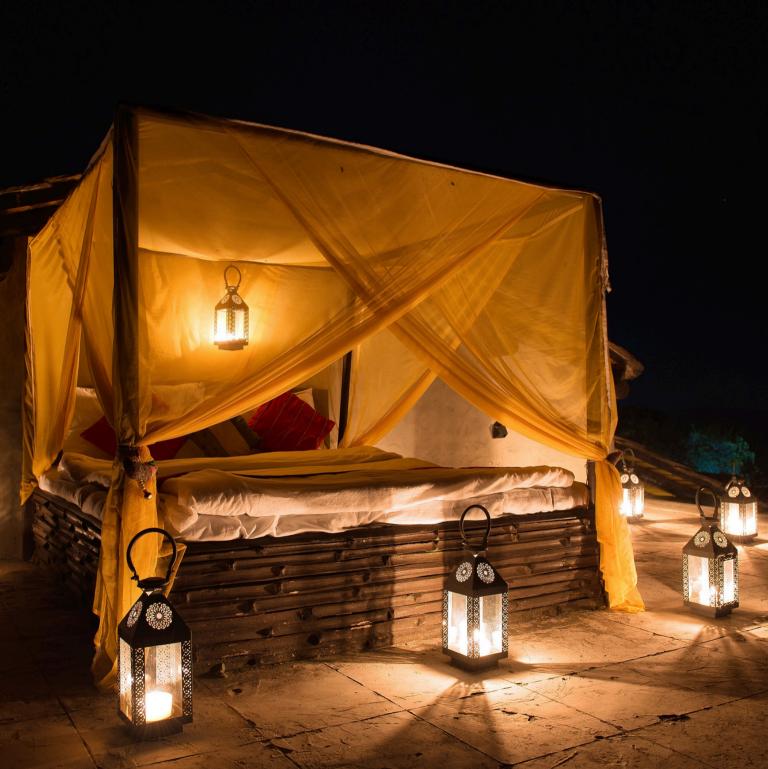

### **Bush Dinner**

Immerse yourself in the enchanting nocturnal beauty of Paatlidun Safari Lodge with our exclusive Bush Dinner experience. Creating a mystical backdrop for an unforgettable dining adventure. Settle down at a rustic wooden table on the leaf-strewn forest floor and indulge in a royal feast under the star-spangled sky, surrounded by the serene sounds of nocturnal wildlife. This magical setting ensures your evening extends well into the night, offering a unique experience that blends gourmet dining with the raw beauty of Jim Corbett's wilderness.