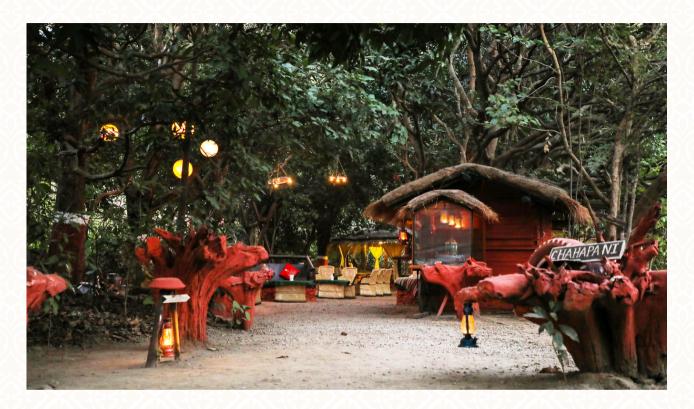

## Chai Dhaba

Chai Dhaba Area: 5000.00 sq.ft

Chai Dhaba Capacity Standing: 200 Guest | Sitting: 150 Guest

At Paatlidun Safari Lodge, imagine a quaint wooden stall nestled among nature, with rustic benches and tree stumps serving as stools, all set against a carpet of gently rustling autumn leaves. While it may appear deserted during the day, come late afternoon—when the sky turns a rich burnt orange and the surrounding foliage glows with an autumnal golden light—you'll find a warm welcome. Our cheerful Dhabawala will be there, greeting you with a bright smile and the comforting aroma of tea leaves simmering in hot water, creating a perfect, cozy atmosphere for a Paatlidun wedding.