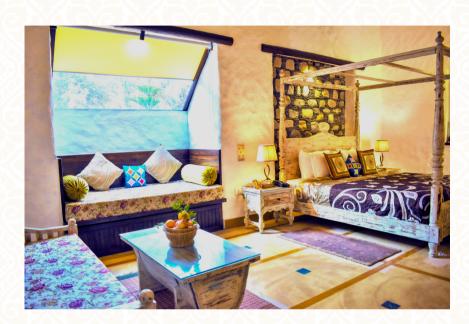

## Jungle Cottage with Jacuzzi

Our jungle cottage with jacuzzi at Paatlidun Safari Lodge are designed to provide an intimate and luxurious experience for your special day. Each jungle cottage features a private sitout area, perfect for savoring quiet moments together, and a unique star window in the sitting area of the bedroom, allowing you to gaze at the night sky. The bathrooms are equipped with top-of-the-line multifunction Jacuzzis, adding a touch of indulgence to your stay. Spreading over 750 sq. feet with a contemporary design, these six cottages blend traditional culture. luxury, and the essence of the surrounding wildlife. Each is thoughtfully named after the most distinguished birds found in the Jim Corbett National Park, making your wedding stay uniquely memorable

## Hill View Terrace Villa with Jacuzzi

A sanctuary of elegance and comfort, these expansive villas are designed to elevate your experience amidst the pristine wilderness. Spanning 1,000 sq. ft., they offer an exquisite blend of luxury and nature, perfect for those seeking both adventure and tranquility. Each villa boasts a private terrace with panoramic hill views, providing an idyllic setting to unwind, bask in the serenity, and witness breathtaking sunsets. The interiors are thoughtfully crafted with a modern aesthetic while retaining a touch of rustic charm. The spacious bedroom, featuring plush bunk beds, invites you to relax and reconnect with loved ones. A signature star-gazing window frames the enchanting night sky, allowing you to experience the magic of the wilderness from the comfort of your villa. The lavish bathrooms are equipped with state-of-theart multifunction Jacuzzis, providing an indulgent spa-like experience to rejuvenate your senses. Designed to accommodate up to four guests, these villas are curated with every detail to offer an unforgettable and extraordinary stay, blending comfort, style, and nature in perfect harmony.