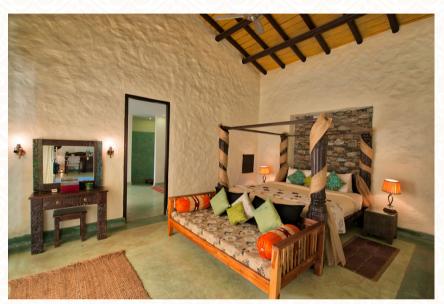

## Jungle Cottage with Jacuzzi

Our jungle cottage with jacuzzi at Paatlidun Safari Lodge are designed to provide an intimate and luxurious experience for your special day. Each jungle cottage features a private sitout area, perfect for savoring quiet moments together, and a unique star window in the sitting area of the bedroom, allowing you to gaze at the night sky. The bathrooms are equipped with top-of-the-line multifunction Jacuzzis, adding a touch of indulgence to your stay. Spreading over 750 sq. feet with a contemporary design, these six cottages blend traditional culture. luxury, and the essence of the surrounding wildlife. Each is thoughtfully named after the most distinguished birds found in the Jim Corbett National Park, making your wedding stay uniquely memorable